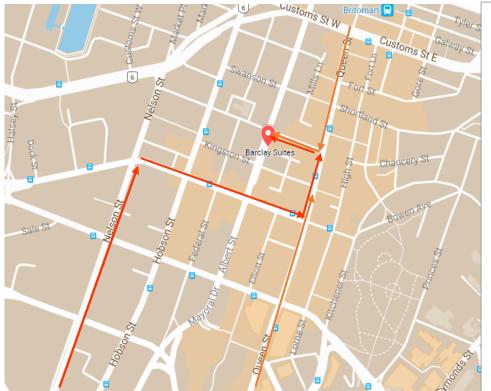

## CRL

The City Rail Link (CRL) is an underground rail development that has closed sections of Albert St while it is being built.

Please see map and below for the best routes to use during this time:

## CRL DRIVING ROUTE

- come down Nelson St from the motorway in the right hand lane
- turn right into far left lane in Victoria St West
- move into far left lane after Albert & Victoria St intersection
- turn left at intersection of Queen & Victoria St
- turn second left into Wyndham St and left at the first intersection
- drive 20m down the slip lane to the front of hotel

## CRL WALKING ROUTE

- Skybus Shuttle Change: walk down Queen St from the Town Hall. Cross over and walk up Wyndham St. Turn left at the first intersection and walk 20m to hotel
- Britomart: cross to right side of Queen St until Wyndham St. Turn left at first intersection and walk 20m to hotel.