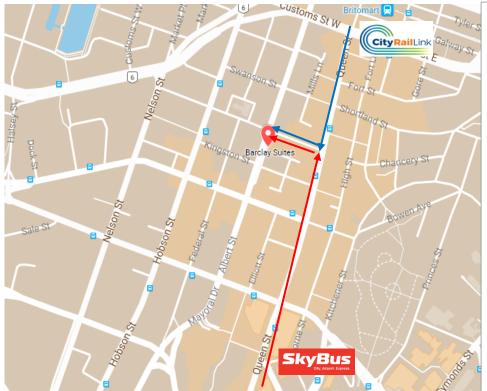

## CRL

The City Rail Link (CRL) is an underground rail development that has closed sections of Albert St while it is being built.

Please see map and below for the best walking routes to use during this time:

## **CRL WALKING ROUTE**

## **SKYBUS SHUTLE CHANGE**

- You can change and take the Sky Bus to Britomart (City Rail Link) OR
- You can walk down Queen St from the Town Hall.
- Cross over to the left side of Queen St and walk up Wyndham St.
- Turn left into Wyndham, left at the first intersection and walk 20m to hotel

## **BRITOMART - CITY RAIL LINK**

- Walk to the start of Queen St
- Cross to right side of Queen St and walk up until Wyndham St.
- Turn right into Wyndham and cross to the left side of the street
- Turn left at first intersection and walk 20m to hotel.